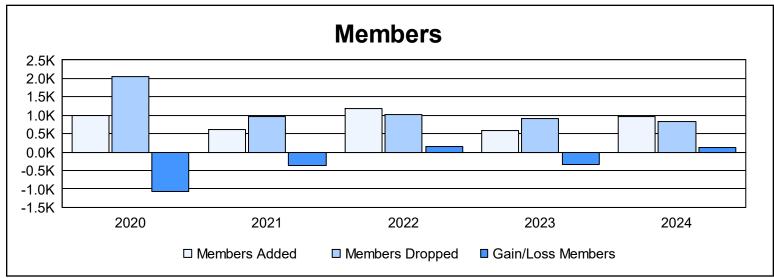

District 3233G1 As of June 2024 Cumulative

| Year      | New<br>Clubs | Dropped<br>Clubs | Gain/<br>Loss<br>Clubs | New<br>Members | Charter<br>Members | Reinstate<br>Members | Transfer<br>Members | Total<br>Member<br>Added | Total<br>Members<br>Dropped | Gain/<br>Loss<br>Members |
|-----------|--------------|------------------|------------------------|----------------|--------------------|----------------------|---------------------|--------------------------|-----------------------------|--------------------------|
| 2019-2020 | 92           | 7                | 85                     | 193            | 696                | 71                   | 22                  | 982                      | 2,064                       | -1,082                   |
| 2020-2021 | 7            | 20               | -13                    | 289            | 169                | 134                  | 8                   | 600                      | 976                         | -376                     |
| 2021-2022 | 22           | 27               | -5                     | 553            | 565                | 45                   | 14                  | 1,177                    | 1,028                       | 149                      |
| 2022-2023 | 1            | 12               | -11                    | 327            | 107                | 126                  | 18                  | 578                      | 903                         | -325                     |
| 2023-2024 | 17           | 5                | 12                     | 327            | 458                | 150                  | 17                  | 952                      | 823                         | 129                      |
| Average   | 28           | 14               | 14                     | 338            | 399                | 105                  | 16                  | 858                      | 1,159                       | -301                     |